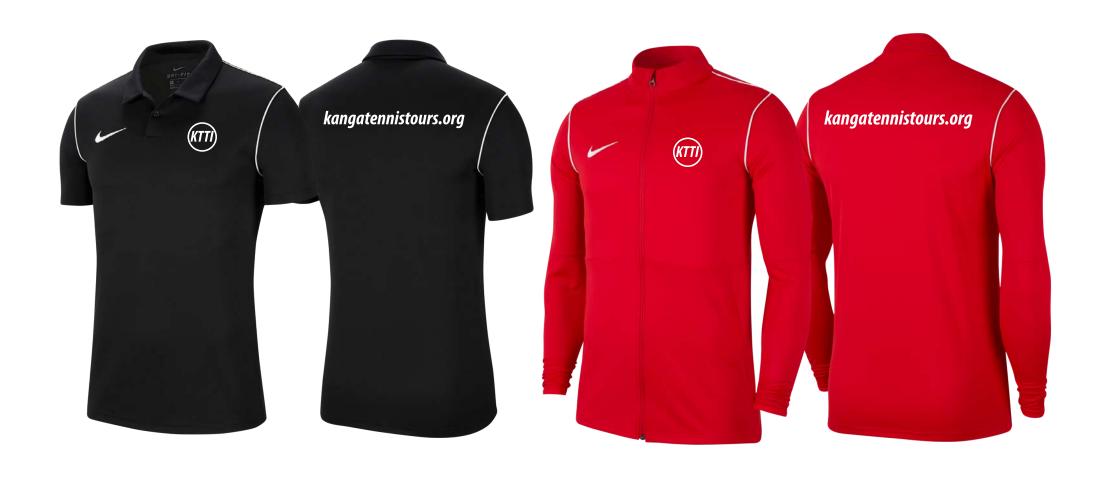

## KANGA TENNIS TOURS MOCKUPS





PARK POLO TRACK JACKET



## OUR PRINT MEDIA

DTF printers are a game-changer for printing team wear, sports gear, and accessories. They deliver exceptional print quality, vibrant colors, and sharp images. Unlike traditional methods such as screen printing, DTF uses water-based ink that seamlessly blends into the fabric, providing a breathable, flexible, and distraction-free finish. With our in-house DTF printer, we offer a quick 14-day turnaround time for efficient production. These versatile printers can transfer designs onto a variety of materials, allowing for customisation of jerseys, apparel, and accessories for any sports team or club.